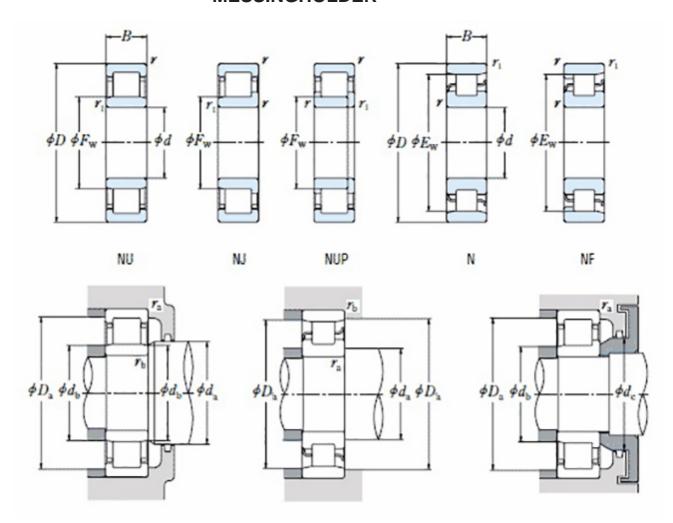

## NU 317 EMA-TIMKEN CYLINDRISK RULLELEJE ENRADET MED MESSINGHOLDER

High quality cylindrical roller bearing with machined brass cage from the leading manufacturer TIMKEN. Featuring the TIMKEN EMA design. A premium land-riding cage, unique internal geometries, enhanced surface finishes and a compact design. All this adds up to longer life, improved uptime and reduced maintenance costs.

## Other data

Design